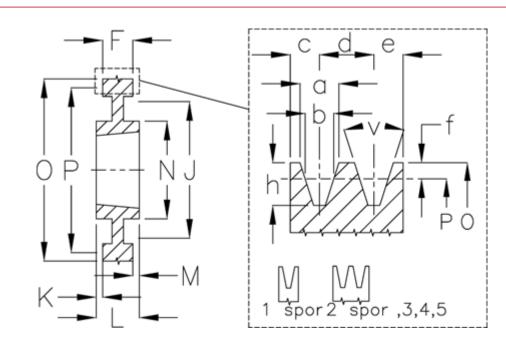

## Measures

| = 16.3 | F                                                    | = 44                                                                    |
|--------|------------------------------------------------------|-------------------------------------------------------------------------|
| = 14.0 | For bush                                             | = 2517                                                                  |
| = 60   | h                                                    | = 17.5                                                                  |
| = 12.5 | J                                                    | = 169                                                                   |
| = 19.0 | К                                                    | = -                                                                     |
| = 12.5 | L                                                    | = 45                                                                    |
| = 20   | m                                                    | = 1.0                                                                   |
| = 3.5  | Ν                                                    | = 117                                                                   |
|        | = 14.0<br>= 60<br>= 12.5<br>= 19.0<br>= 12.5<br>= 20 | = 14.0 For bush<br>= 60 h<br>= 12.5 J<br>= 19.0 K<br>= 12.5 L<br>= 20 m |

| Number of ribs | = 2         |
|----------------|-------------|
| 0              | = 219.0     |
| Р              | = 212       |
| Туре           | = SPB       |
| V              | = 38 grader |
|                |             |
|                |             |